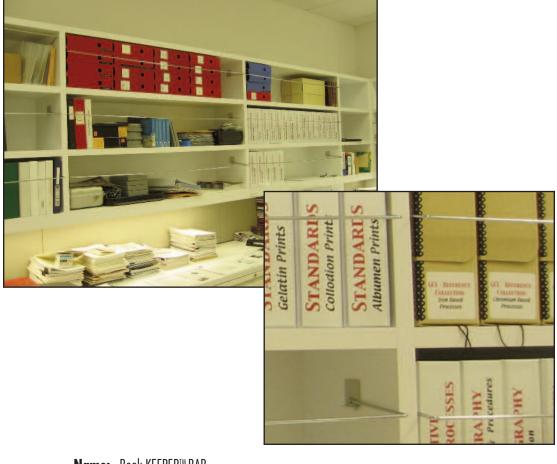

## **Book-KEEPER™ Bar Shelf Restraint**

Name: Book-KEEPER™ BAR

Color: Chrome plated or color powder coat

• Small quantities will involve minimum fabrication and finishing charges

**Purpose:** Restrain books and other self items. Simply lift up the bar, remove the item, and let go of the bar, which then drops back into place.

Kit Contains: 1 bar & 2 mounting plates with 3M adhesive

Fastening Method: Aluminum mounting plate with 3M adhesive on each shelf side

| W.BKBARS | Book-KEEPER Bar 12" to 36" x 7-5/8" deep | Custom |
|----------|------------------------------------------|--------|
|          | Book-KEEPER Bar 36" to 48" x 7-5/8" deep |        |
| W.BKBARL | Book-KEEPER Bar 48" to 60" x 7-5/8" deep | Custom |